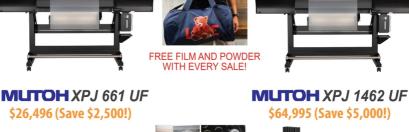

## **Мітакі** ТХF150-75

**Hot Buys!** 

\$11,995 (Save \$4,000!)

\$21,995 (Save \$3,000!)

**Мітакі** ТХF300-75

**New Product Alert!** 

sets as its larger brother, the new 1213 may be a better fit for small shops with limited space as well as users printing on small items.