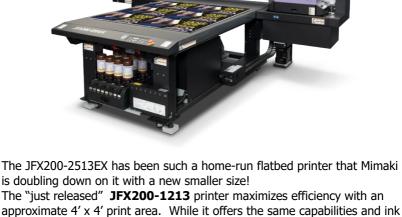

## **Мітакі** ТХF150-75

**Hot Buys!** 

\$11,995 (Save \$4,000!)

\$21,995 (Save \$3,000!)

**Мітакі** ТХF300-75

**New Product Alert!** 

sets as its larger brother, the new 1213 may be a better fit for small shops with limited space as well as users printing on small items.