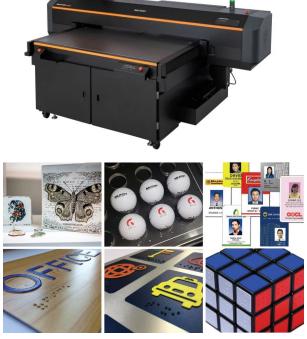

### Wednesday, October 18th, 19th, 20th

Also coming up, ITNH will be at the **Printing United Expo** show in Atlanta, GA, at the Georgia World Congress Center, Booth C3247. Come see Mimaki's all new UV Flatbed Printers, the **UJF-6042 MkII e** and the **UJF-7151 Plus II**. As well as the Mimaki **TS330-1600** Dye sub roll printer. We'll also have Mutoh's BRAND NEW **Xpertjet 1462UF**. This is their larger printer that can print ADA compliant braille! Hopefully, you'll get a chance to see the equipment in action. If not, we're always happy to get some samples made up or have you come into one of our local showrooms for a demo.

# **NEW PRODUCTS**

The MUTOH **XpertJet 1462UF UV-LED** flatbed printer with a moving gantry features a large 55" x 27" printable surface area, two 4" UV-LED lamps, two piezo drop on demand dual print heads in a staggered configuration, and will print on objects up to 5.9" thick. Legally prints ADA compliant braille and 2.5D layered prints to create fine textured art. The MUTOH XPJ-1462UF is the ideal printer for any print shop looking for reliability, high quality, and fast speeds.